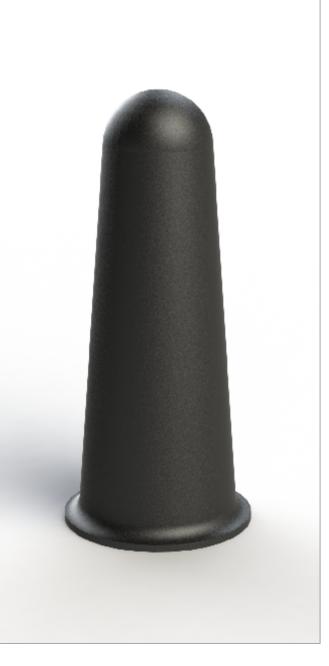

## Cast Iron Bollards | ASF 111

| Material:              | 100% recycled, engineering grade 250 cast iron or any grade of ductile cast iron                                               |
|------------------------|--------------------------------------------------------------------------------------------------------------------------------|
| Standard Finish:       | Zinc rich primer and metal shield top coat                                                                                     |
| Optional Finish:       | Bollards are available polyester powder coated. Embellishments, rings and features can be hand painted in a contrasting colour |
| Adaptations:           | Bollards supplied root fixed as standard, but can also be supplied removable or as fold down ASF 650 trough bollards           |
| Reflective Bands:      | Reflective bands can be applied in white, red or yellow                                                                        |
| Ram Raid Options:      | Internal thick walled steel sleeves can be used to provide additional ram raid resistance                                      |
| Logos / Coats of Arms: | Logos, embelms, coats of Arms etc. can be cast onto the side of the bollards on request                                        |
|                        |                                                                                                                                |
|                        |                                                                                                                                |