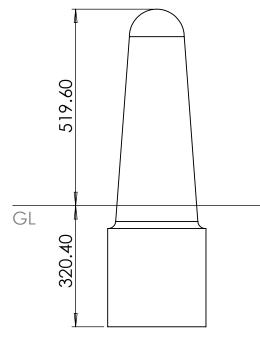

## Cast Iron Bollards | ASF 111

| Material:              | 100% recycled, engineering grade 250 cast iron or any grade of ductile cast iron                                               |
|------------------------|--------------------------------------------------------------------------------------------------------------------------------|
| Standard Finish:       | Zinc rich primer and metal shield top coat                                                                                     |
| Optional Finish:       | Bollards are available polyester powder coated. Embellishments, rings and features can be hand painted in a contrasting colour |
| Adaptations:           | Bollards supplied root fixed as standard, but can also be supplied removable or as fold down ASF 650 trough bollards           |
| Reflective Bands:      | Reflective bands can be applied in white, red or yellow                                                                        |
| Ram Raid Options:      | Internal thick walled steel sleeves can be used to provide additional ram raid resistance                                      |
| Logos / Coats of Arms: | Logos, embelms, coats of Arms etc. can be cast onto the side of the bollards on request                                        |
|                        |                                                                                                                                |
|                        |                                                                                                                                |